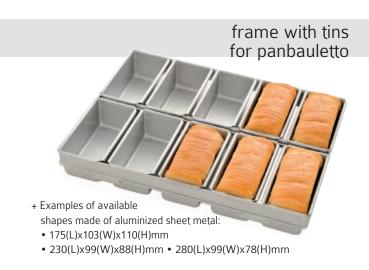

## baking pan for ladyfingers

• classical: 110x28xH7 mm - 110x30xH7 mm

baking pan for tarts

baking pan for plum-cake

in love with the perfect shape

RREPAN operates, with a great deal of passion and extreme competence, in the field of metal equipment for the cake and bread industry.