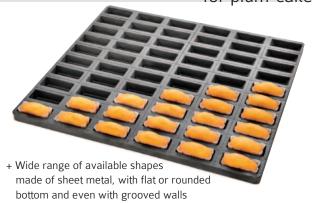

## baking pan for ladyfingers

• classical: 110x28xH7 mm - 110x30xH7 mm

baking pan for tarts

baking pan for plum-cake

in love with the perfect shape

RREPAN operates, with a great deal of passion and extreme competence, in the field of metal equipment for the cake and bread industry.