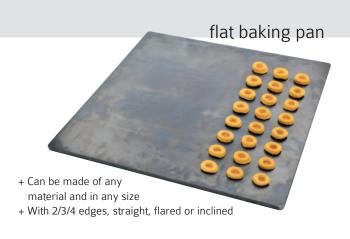

## baking pan for ladyfingers

• classical: 110x28xH7 mm - 110x30xH7 mm

baking pan for tarts

baking pan for plum-cake

in love with the perfect shape

RREPAN operates, with a great deal of passion and extreme competence, in the field of metal equipment for the cake and bread industry.