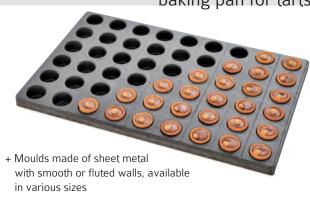

## baking pan for ladyfingers

• classical: 110x28xH7 mm - 110x30xH7 mm

baking pan for tarts

baking pan for plum-cake

in love with the perfect shape

RREPAN operates, with a great deal of passion and extreme competence, in the field of metal equipment for the cake and bread industry.

## + Wide range of available shapes, from ø 48xH22 mm to ø 80xH40 mm made of aluminized sheet metal