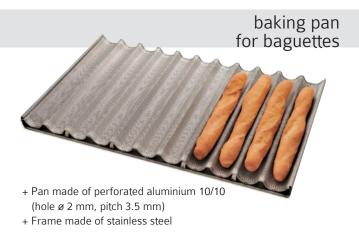

are carried out within the company: from design to prototyping, from serial production to delivery.

Thanks to long-standing and wellestablished experience as well as the use of technologically advanced equipment we are able to offer a vast range of products, all of the highest quality and precision. Moreover ERREPAN is capable of satisfying particular requests and client specifications.



Tel. +39 0363 301806

Fax +39 0363 303473

www.errepan.it

info@errepan.it







## baking pan for croissants

- + Single plate made of aluminium or aluminized sheet metal
- + Straight or half-moon shape

## baking pan for soft cake



+ Half-spherical shape ø 75xH42 mm made of aluminized sheet metal

## + Wide range of available shapes, from ø 48xH22 mm to ø 80xH40 mm made of aluminized sheet metal