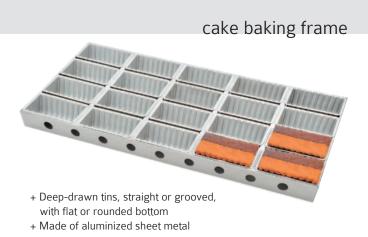

## baking pan for ladyfingers

• classical: 110x28xH7 mm - 110x30xH7 mm

baking pan for tarts

baking pan for plum-cake

in love with the perfect shape

RREPAN operates, with a great deal of passion and extreme competence, in the field of metal equipment for the cake and bread industry.