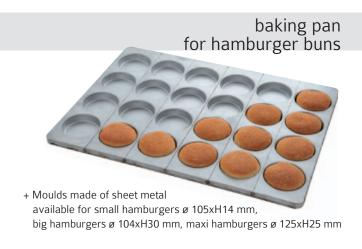

## + Wide range of available shapes, from ø 48xH22 mm to ø 80xH40 mm made of aluminized sheet metal