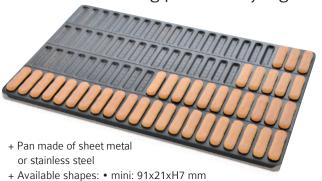

## baking pan for ladyfingers

• classical: 110x28xH7 mm - 110x30xH7 mm

baking pan for tarts

baking pan for plum-cake

in love with the perfect shape

RREPAN operates, with a great deal of passion and extreme competence, in the field of metal equipment for the cake and bread industry.