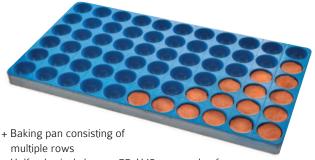

## + Wide range of available shapes, from ø 48xH22 mm to ø 80xH40 mm made of aluminized sheet metal